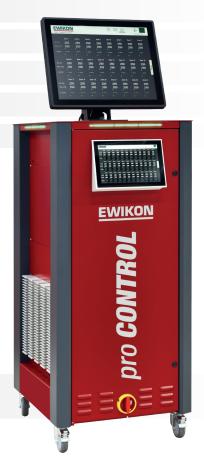

## Features

- Comfortable operation via touch screen display
  Table top housing: Integrated swivel-mounted 7" touch screen display, external 15" touch screen display optionally available
  Tower housing: Integrated 10" touch screen display, 19" touch screen monitor optionally available
- · Self-explanatory user interface
- Quick start assistant
- Operator guidance in plain text
- Index with quick links
- Integrated help function with step by step troubleshooting guide
- Operating status indication via clearly visible LED bar
- · Compound heating, sequential heating or combination of both functions
- Easy star/delta rewiring for international use
- Detailed event logging with export as service file
- Industry 4.0 ready
- Comprehensive monitoring functions
- Integrated communication interfaces
- Fuses positioned outside for enhanced maintenance
- Various selectable languages

## Housing types

- Table top housing: 6 36 control zones, 3 housing sizes
- Tower housing: 36 120 control zones, 1 housing size