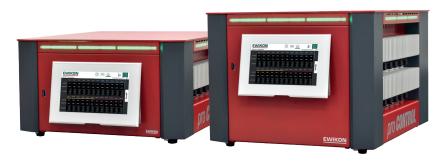

## Housing types

- Table top housing: 6 36 control zones, 3 housing sizes
- Tower housing: 36 120 control zones, 1 housing size