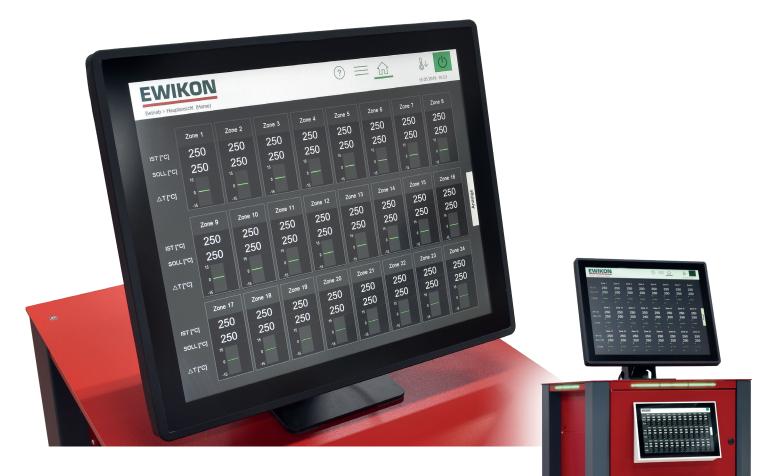

### New standards in operating comfort

The intuitive, self-explanatory and clearly arranged touch screen user interface allows optimum process control.

## Features

- Comfortable operation via touch screen display
  Table top housing: Integrated swivel-mounted 7" touch screen display, external 15" touch screen display optionally available
  Tower housing: Integrated 10" touch screen display, 19" touch screen monitor optionally available
- · Self-explanatory user interface
- Quick start assistant
- Operator guidance in plain text
- Index with quick links
- Integrated help function with step by step troubleshooting guide
- Operating status indication via clearly visible LED bar
- · Compound heating, sequential heating or combination of both functions
- Easy star/delta rewiring for international use
- Detailed event logging with export as service file
- Industry 4.0 ready
- Comprehensive monitoring functions
- Integrated communication interfaces
- Fuses positioned outside for enhanced maintenance
- Various selectable languages