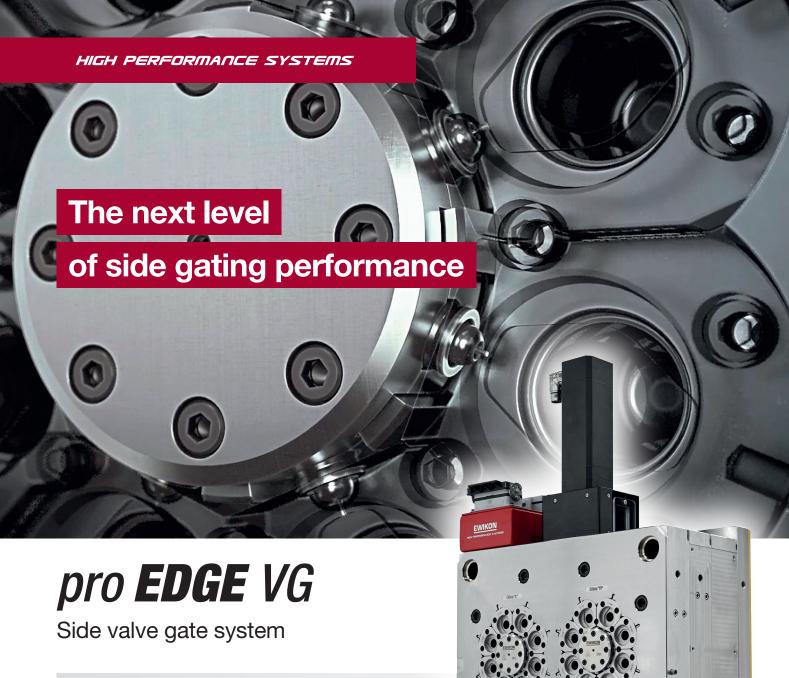

Unique ease of maintenance

All wear parts (valve pin, valve pin guide, valve pin seal) can be replaced as a single assembly.

Process reliability with maximum gate quality

Direct side gating combined with valve gate perfection. For processing of standard materials (polyolefins) and soft materials (TPE).

High-precision and perfectly synchronous valve pin actuation by latest generation linear servo motor.

Extended gating options

Gating possible on even the smallest side surfaces.

Compact mould design and simple mould assembly

Space-saving drive mechanism enables a very low mould height. Mould inserts do not have to be split for the installation of the nozzle, resulting in greater mould stability and simplified cooling.

Siegener Straße 35 • 35066 Frankenberg / Germany Tel: +49 6451 501-0 • E-Mail: info@ewikon.com • ewikon.com